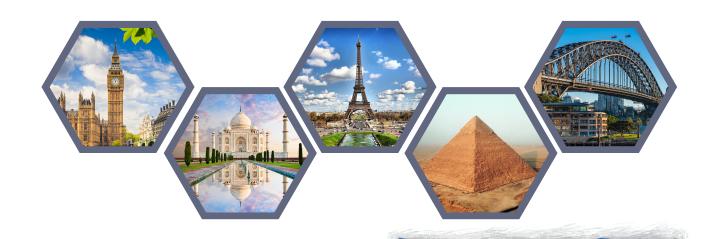

#### Instructions:

Plan, design and construct a famous building using marshmallows and toothpicks.
Your structure must be able to stand freely. Test and modify your design after constructing.

copyright the3engineers ©2021